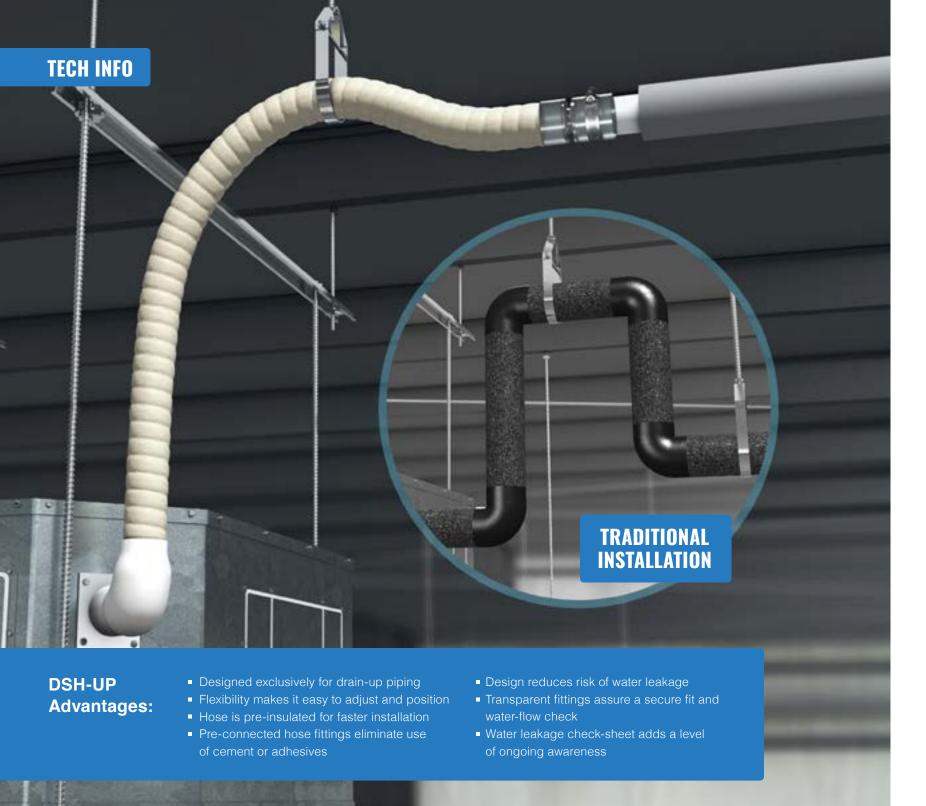

## **FITTING TYPES**

- Pre-connected hose with fittings
- No cement or adhesives needed
- Exclusive insulation technology that decreases on-site insulation work and reduce risks of condensation after installation.
- Transparent fittings
- Water leakage check sheet
- Material
  - Coupling Joint: PVC
  - Hose Band: SUS
  - Thermal Insulation Cover: Foam PE
  - Thermal Insulation Adhesive Tape: Foam PE
  - Thermal insulated drain house inner/outer layer: PVC
  - Thermal insulated drain house middle layer: Foam PE