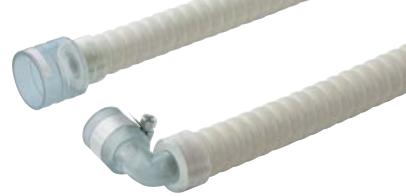

## **FITTING TYPES**

- Pre-connected hose with fittings
- No cement or adhesives needed
- Exclusive insulation technology that decreases on-site insulation work and reduce risks of condensation after installation.
- Transparent fittings
- Water leakage check sheet
- Material
  - Coupling Joint: PVC
  - Hose Band: SUS
  - Thermal Insulation Cover: Foam PE
  - Thermal Insulation Adhesive Tape: Foam PE
  - Thermal insulated drain house inner/outer layer: PVC
  - Thermal insulated drain house middle layer: Foam PE

## **ELBOW**

| Item No.        | Elbow to Elbow | Qty. |
|-----------------|----------------|------|
| DSH-UP20E20E-07 | 27.5"          | 10   |
| DSH-UP20E20E-10 | 40"            | 10   |