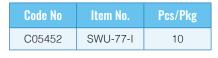

| SDUO CLAMP |                           |                    |         |  |
|------------|---------------------------|--------------------|---------|--|
| •          | Material: S<br>Color: Ivo | SUS<br>ry (coated) |         |  |
|            | Code No                   | ltem No.           | Pcs/Pkg |  |
|            | C05452                    | SDUO-77-I          | 200     |  |
|            | *b(E-2                    |                    | 1/2*    |  |