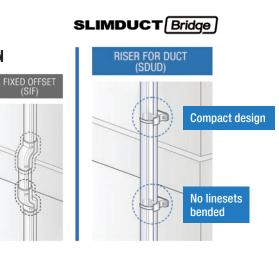

# SLIMDUCT Bridge

The SLIMDUCT SD Lineset Cover System for residential properties is the ideal choice to conceal, protect, and beautify exposed linesets. Our SLIMDUCT Bridge further improves the appearance of an installation by enabling the SLIMDUCT SD-77 series of ducts and fittings to run straight over obstacles and uneven walls. Manufactured from special high-grade materials, the SLIMDUCT Bridge moves you beyond traditional-looking installations.

#### **OVERVIEW AND TECHNICAL SPECIFICATIONS**

- Available in Ivory color.
- Available in SD-77 Series (3").
- Use in combination with the duct and fittings of SD-77 series.
- The best solution to insure the beautiful finish by elevating and letting SLIMDUCT SD run over obstacles or unevenness on the wall.

### **ELEVATING SYSTEM**