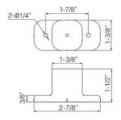

#### **SDUD** RISER FOR DUCT

- Material: PVC
- Color: Ivory
- Inner metal: Hot dip galvanized steel sheet

| Code No | ltem No.  | Pcs/Pkg |
|---------|-----------|---------|
| C05462  | SDUD-77-I | 50      |