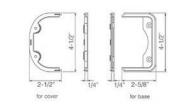

# SWUS HEIGHT ADJUSTERS FOR SWU Material: PVC Color: Ivory

 Code No
 Item No.
 Pcs/Pkg

 C05452
 SWUS-77-1
 100

- Material: AES
- Color: Ivory

| Code No | ltem No.  | Pcs/Pkg |
|---------|-----------|---------|
| C05472  | SDUP-77-I | 50      |