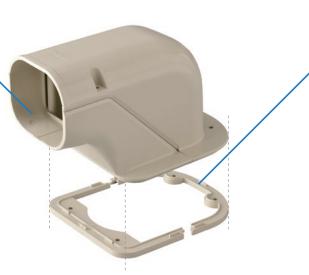

t

| Code No | ltem No.  | Pcs/Pkg |
|---------|-----------|---------|
| C05462  | SDUD-77-I | 50      |





| SDUO CLAMP |                           |                    |         |  |
|------------|---------------------------|--------------------|---------|--|
| •          | Material: S<br>Color: Ivo | SUS<br>ry (coated) |         |  |
|            | Code No                   | ltem No.           | Pcs/Pkg |  |
|            | C05452                    | SDUO-77-I          | 200     |  |
|            | *b(E-2                    |                    | 1/2*    |  |

#### **SDUS** HEIGHT ADJUSTER FOR SDUD

- Material: AES
- Color: Ivory

| ( | Code No | ltem No.  | Pcs/Pkg |
|---|---------|-----------|---------|
| ( | 205482  | SDUS-77-I | 100     |





- Material: PVC
- Color: Ivory







# SWUS HEIGHT ADJUSTERS FOR SWU Material: PVC Color: Ivory

 Code No
 Item No.
 Pcs/Pkg

 C05452
 SWUS-77-1
 100





- Material: AES
- Color: Ivory

| Code No | ltem No.  | Pcs/Pkg |
|---------|-----------|---------|
| C05472  | SDUP-77-I | 50      |



TRADITIONAL INSTALLATION