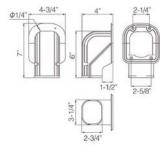

#### **SDUD** RISER FOR DUCT

- Material: PVC
- Color: Ivory
- Inner metal: Hot dip galvanized steel sheet

| Code No | ltem No.  | Pcs/Pkg |
|---------|-----------|---------|
| C05462  | SDUD-77-I | 50      |

#### **SDUS** HEIGHT ADJUSTER FOR SDUD

- Material: AES
- Color: Ivory

| ( | Code No | ltem No.  | Pcs/Pkg |
|---|---------|-----------|---------|
| ( | 205482  | SDUS-77-I | 100     |

- Material: PVC
- Color: Ivory