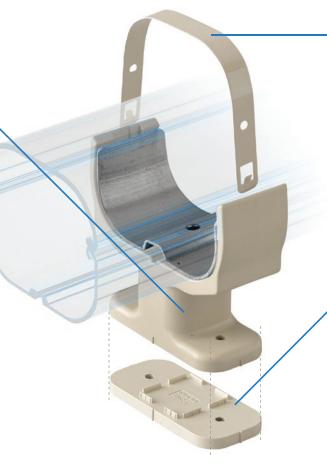

| SDUO CLAMP |                           |                    |         |  |
|------------|---------------------------|--------------------|---------|--|
| •          | Material: S<br>Color: Ivo | SUS<br>ry (coated) |         |  |
|            | Code No                   | ltem No.           | Pcs/Pkg |  |
|            | C05452                    | SDUO-77-I          | 200     |  |
|            | *b(E-2                    |                    | 1/2*    |  |