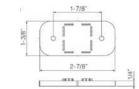

| SDUO CLAMP |                           |                    |         |  |
|------------|---------------------------|--------------------|---------|--|
| •          | Material: S<br>Color: Ivo | SUS<br>ry (coated) |         |  |
|            | Code No                   | ltem No.           | Pcs/Pkg |  |
|            | C05452                    | SDUO-77-I          | 200     |  |
|            | *b(E-2                    |                    | 1/2*    |  |