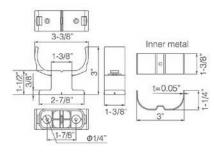

#### **SDUD** RISER FOR DUCT

- Material: PVC
- Color: Ivory
- Inner metal: Hot dip galvanized steel sheet

| Code No | ltem No.  | Pcs/Pkg |
|---------|-----------|---------|
| C05462  | SDUD-77-I | 50      |

| SDUO CLAMP |                           |                    |         |  |
|------------|---------------------------|--------------------|---------|--|
| •          | Material: S<br>Color: Ivo | SUS<br>ry (coated) |         |  |
|            | Code No                   | ltem No.           | Pcs/Pkg |  |
|            | C05452                    | SDUO-77-I          | 200     |  |
|            | *b(E-2                    |                    | 1/2*    |  |