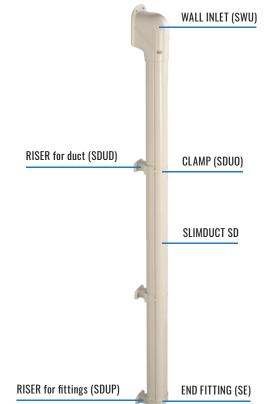

# SLIMDUCT Bridge

The SLIMDUCT SD Lineset Cover System for residential properties is the ideal choice to conceal, protect, and beautify exposed linesets. Our SLIMDUCT Bridge further improves the appearance of an installation by enabling the SLIMDUCT SD-77 series of ducts and fittings to run straight over obstacles and uneven walls. Manufactured from special high-grade materials, the SLIMDUCT Bridge moves you beyond traditional-looking installations.

#### **OVERVIEW AND TECHNICAL SPECIFICATIONS**

- Available in Ivory color.
- Available in SD-77 Series (3").
- Use in combination with the duct and fittings of SD-77 series.
- The best solution to insure the beautiful finish by elevating and letting SLIMDUCT SD run over obstacles or unevenness on the wall.

### **ELEVATING SYSTEM**

#### **SDUD** RISER FOR DUCT

- Material: PVC
- Color: Ivory
- Inner metal: Hot dip galvanized steel sheet

| Code No | ltem No.  | Pcs/Pkg |
|---------|-----------|---------|
| C05462  | SDUD-77-I | 50      |

| SDUO CLAMP |                           |                    |         |  |
|------------|---------------------------|--------------------|---------|--|
| •          | Material: S<br>Color: Ivo | SUS<br>ry (coated) |         |  |
|            | Code No                   | ltem No.           | Pcs/Pkg |  |
|            | C05452                    | SDUO-77-I          | 200     |  |
|            | *b(E-2                    |                    | 1/2*    |  |

#### **SDUS** HEIGHT ADJUSTER FOR SDUD

- Material: AES
- Color: Ivory

| ( | Code No | ltem No.  | Pcs/Pkg |
|---|---------|-----------|---------|
| ( | 205482  | SDUS-77-I | 100     |

- Material: PVC
- Color: Ivory

# SWUS HEIGHT ADJUSTERS FOR SWU Material: PVC Color: Ivory

 Code No
 Item No.
 Pcs/Pkg

 C05452
 SWUS-77-1
 100

- Material: AES
- Color: Ivory

| Code No | ltem No.  | Pcs/Pkg |
|---------|-----------|---------|
| C05472  | SDUP-77-I | 50      |