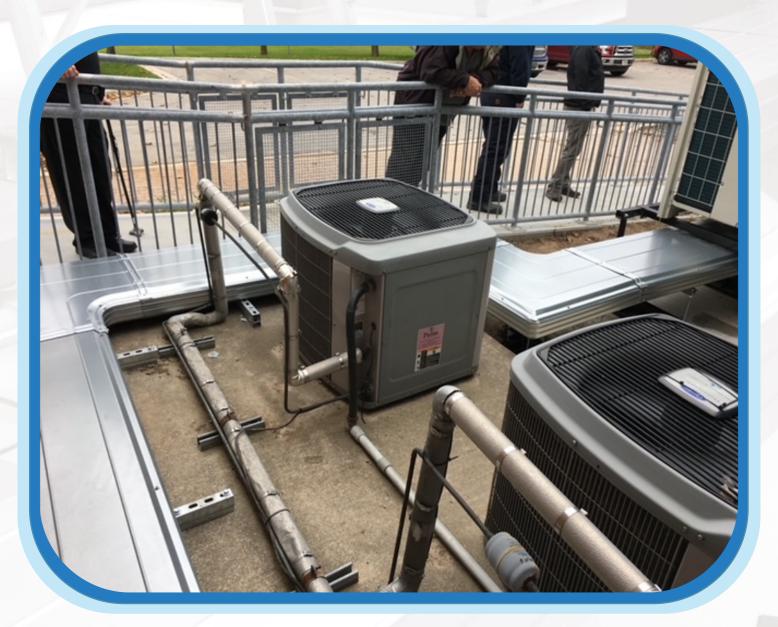

## First RD Installation in the USA San Marcos, TX

#### **Description**

Building Type: Bank

Project: Existing Building

VRF System: Daikin