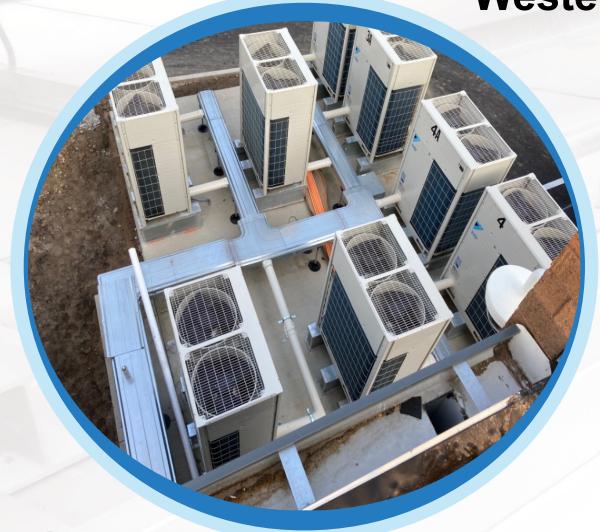

## Hybrid Installation Using RD & PD Westerville, OH

- Building Type: Government
- Project: Existing building, repurposed and renovated
- VRV System: Daikin