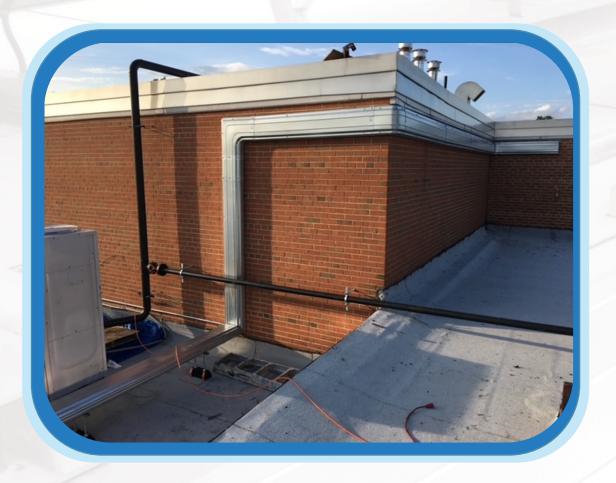

## Raritan, NJ

- Building Type: School
- Project: Existing building, new installation
- VRF System: Mitsubishi Electric Trane

## Raritan, NJ