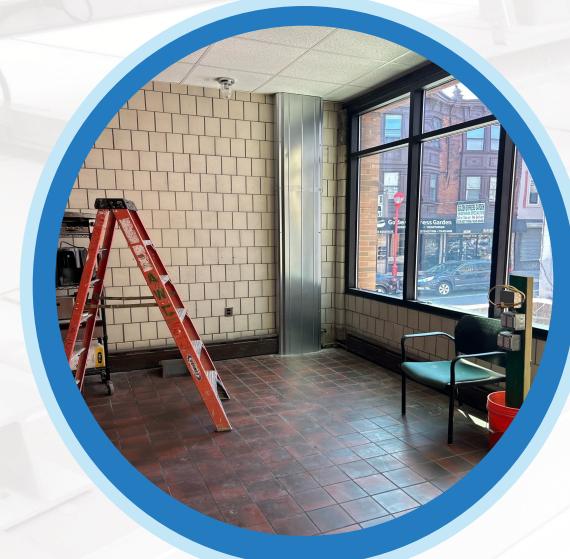

## First RD Installation in the USA San Marcos, TX

#### **Description**

Building Type: Bank

Project: Existing Building

VRF System: Daikin