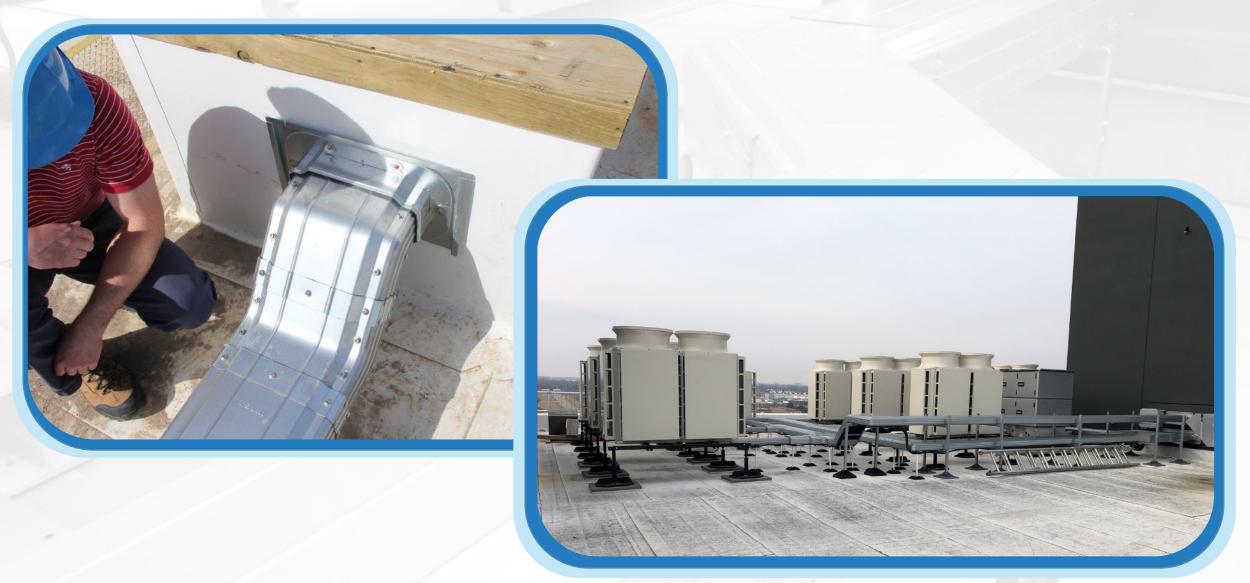

## First RD Installation in North America Windsor, Ont. Canada

- Building Type: Multi Family
- Project: New Construction
- VRF System: Mitsubishi City Multi

## First RD Installation in North America Windsor, Ont. Canada