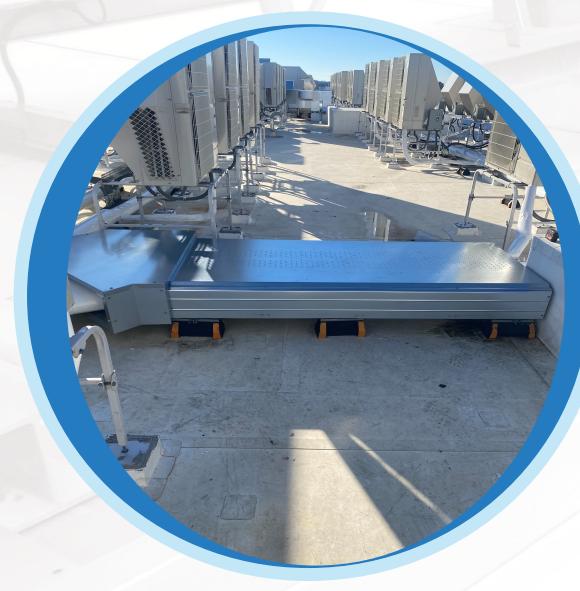

## Hybrid Installation Using RD & PD Westerville, OH

- Building Type: Government
- Project: Existing building, repurposed and renovated
- VRV System: Daikin