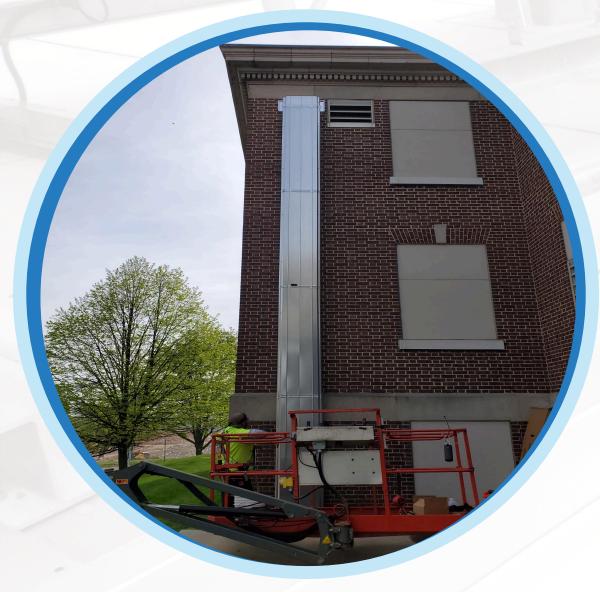

## Philadelphia, PA

- Building Type: Fire Station
- Project: Existing building, new installation
- VRF System: Mitsubishi Electric Trane