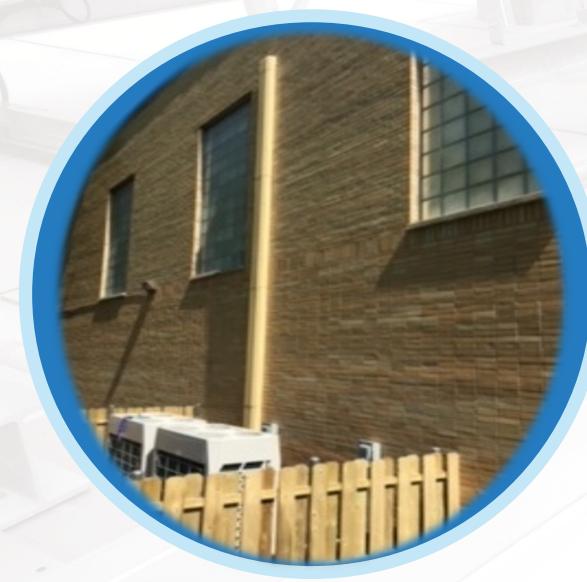

### Allentown, PA

- Building Type: Apartment Building
- Project: Existing Building, Retrofit
- VRV System: Daikin