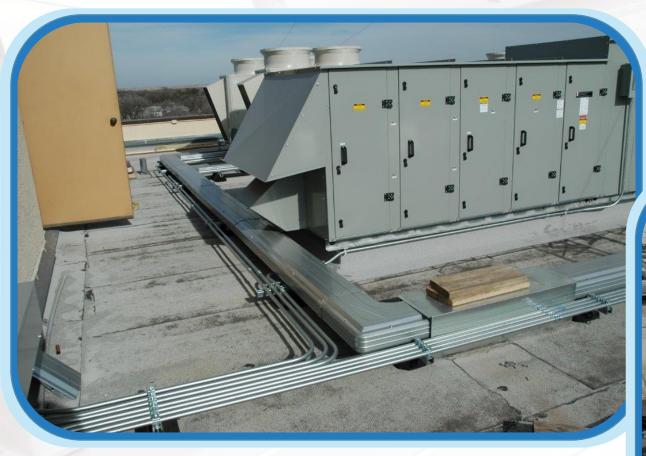

## First RD Installation in the USA San Marcos, TX

#### **Description**

Building Type: Bank

Project: Existing Building

VRF System: Daikin