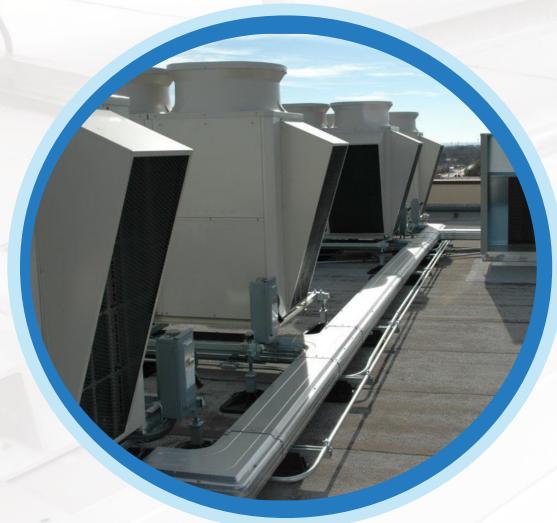

## Hybrid Installation Using RD & PD Westerville, OH

- Building Type: Government
- Project: Existing building, repurposed and renovated
- VRV System: Daikin