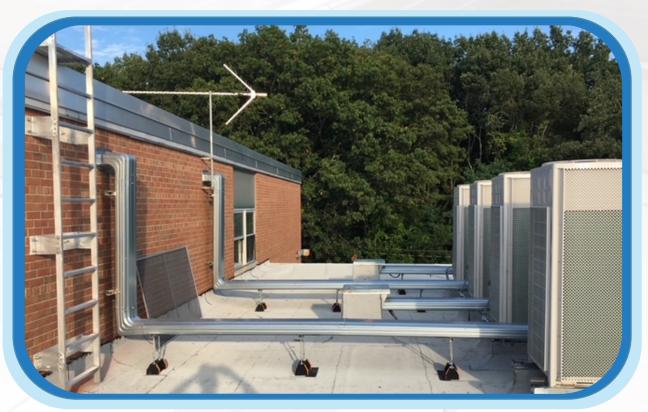

### Portland, ME

- Building Type: School
- Project: Existing building, new installation
- VRF System: Mitsubishi Electric Trane