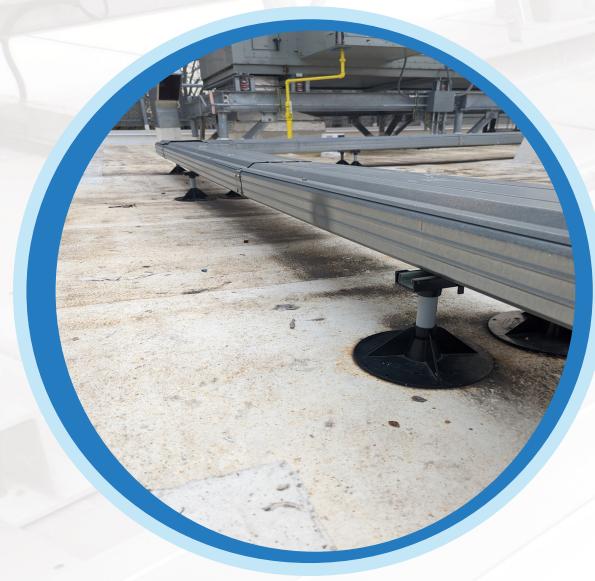

## Raritan, NJ

- Building Type: School
- Project: Existing building, new installation
- VRF System: Mitsubishi Electric Trane

## Raritan, NJ