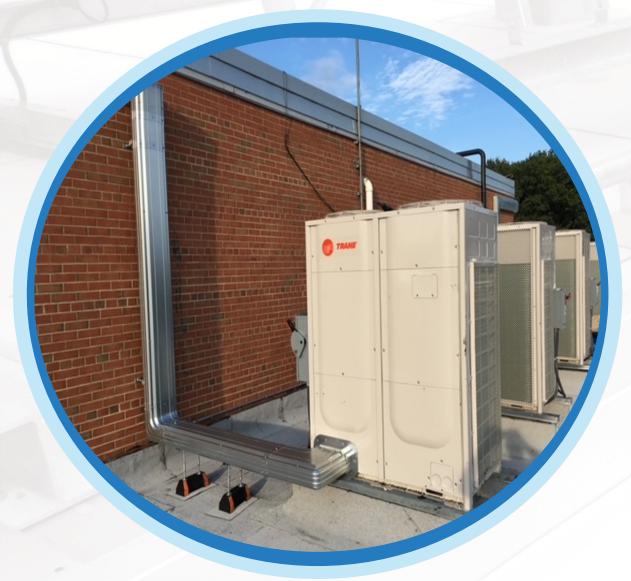

## Raritan, NJ

- Building Type: School
- Project: Existing building, new installation
- VRF System: Mitsubishi Electric Trane

## Raritan, NJ