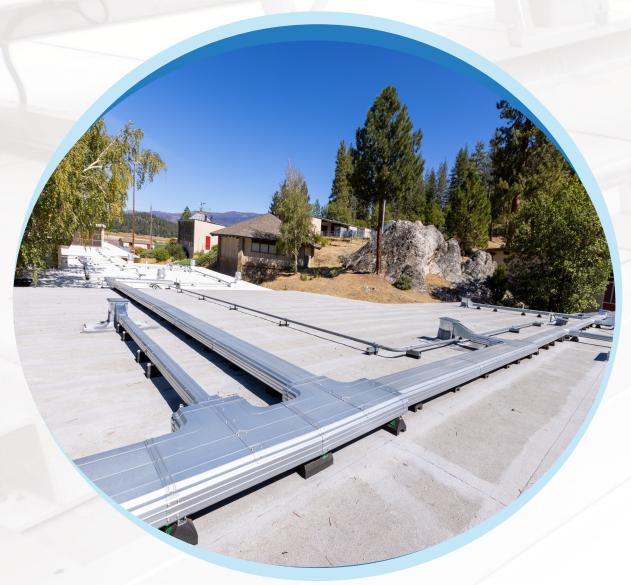

## Quincy, CA

- Building Type: School
- Project: Existing building, new installation
- VRF System: Mitsubishi Electric Trane