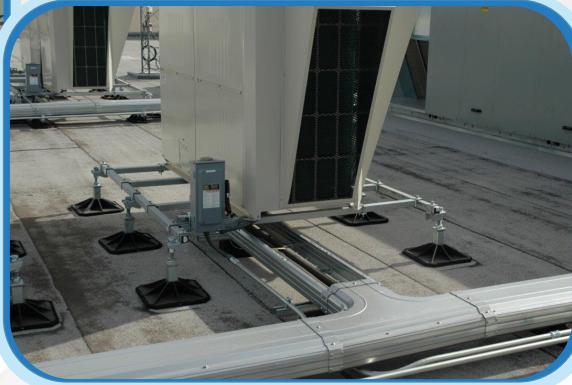

## Hybrid Installation Using RD & PD Westerville, OH

- Building Type: Government
- Project: Existing building, repurposed and renovated
- VRV System: Daikin