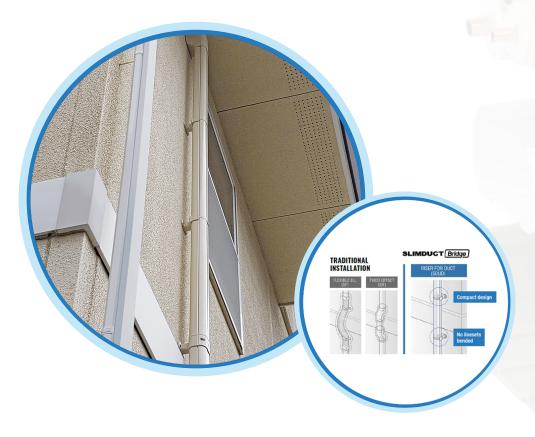

### **Keep it Straight**

- Slimduct Bridge enhances the appearance of an installation. It enables the Slimduct SD-77 series of ducts and fittings to run straight over obstacles and uneven walls.
- Available in the color ivory.
- Use with our SD-77 series (3") ducts and fittings.