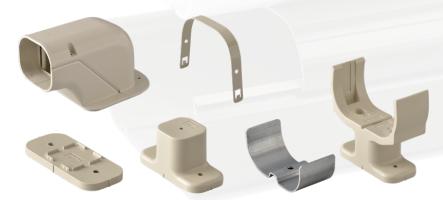

### **Keep it Straight**

- Slimduct Bridge enhances the appearance of an installation. It enables the Slimduct SD-77 series of ducts and fittings to run straight over obstacles and uneven walls.
- Available in the color ivory.
- Use with our SD-77 series (3") ducts and fittings.