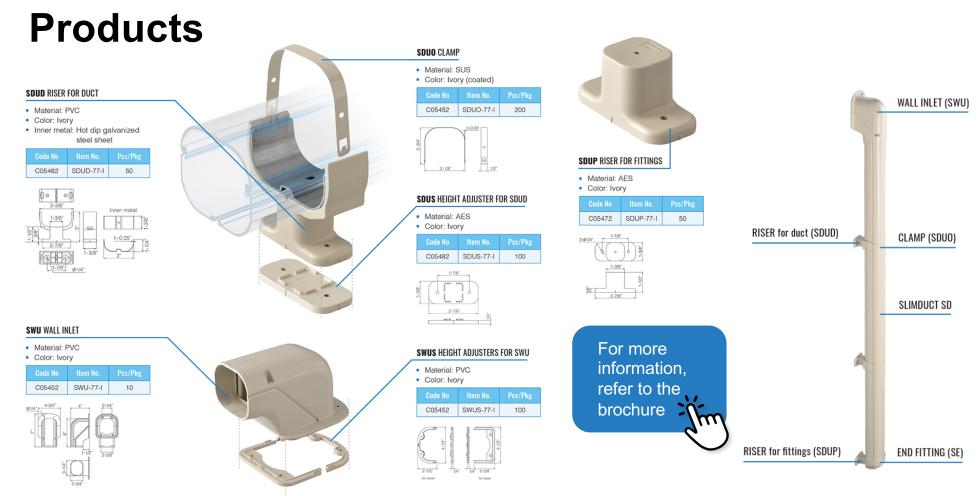

### **Keep it Straight**

- Slimduct Bridge enhances the appearance of an installation. It enables the Slimduct SD-77 series of ducts and fittings to run straight over obstacles and uneven walls.
- Available in the color ivory.
- Use with our SD-77 series (3") ducts and fittings.