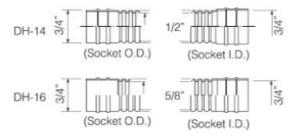

#### 4-1. Drain hose DH

Table 1 shows the product specifications of Drain hose DH.

Table 1 Item No. and dimensions of Drain hose DH

| Item No. | Inner<br>diameter<br>(mm) | Overall length (m) | Hose outer diameter (mm) | Max. outside diameter (mm) | Cuff spacing<br>(mm) |
|----------|---------------------------|--------------------|--------------------------|----------------------------|----------------------|
| DH-14-I  | 13.5 ( = 1/2")            | 50 (≒164′)         | 18.3 (≒3/4")             | 22 (≒7/8")                 | 500 (≒19 3⁄4")       |
| DH-16-I  | 16.0 (≒5 <b>/</b> 8")     | 50 <b>(</b> ≒164′) | 20.8 (≒7/8")             | 22 (≒7/8")                 | 500 (≒19 3⁄4″)       |

# 4-2. Accessories for Drain hose

Table 2 shows the specifications of Drain hose accessories.

Note: Drain hose accessories in below table can be used only with Inaba Denko Drain Hose (DH, DHQ).

Table 2

| Product name                 | Item No.            | Applications                                                                              | Appearance                    | Applicable hose                    | Material and color                    |
|------------------------------|---------------------|-------------------------------------------------------------------------------------------|-------------------------------|------------------------------------|---------------------------------------|
| Insulation<br>for Drain hose | PMD                 | Insulation<br>for Drain hose                                                              |                               | DH-14<br>DHQ-14<br>DH-16<br>DHQ-16 | Material:<br>Foam PE<br>Color: Ivory  |
| Drain Hose<br>Coupler        | DHJ-14              | Connects                                                                                  |                               | DH-14<br>DHQ-14                    | Material :PE<br>Color: Ivory          |
|                              | DHJ-16              | cut length<br>drain hose.                                                                 |                               | DH-16<br>DHQ-16                    |                                       |
| Vented<br>Drain Wye          | DY-1416<br>DY-1416L | Connects<br>two drain hoses.                                                              |                               | DH-14<br>DHQ-14<br>DH-16<br>DHQ-16 | Material :PE                          |
| Drain Hose<br>Adapter        | NDA-1416            | Connects drain hose to PVC pipe fittings. * Use only with JIS Standard PVC pipe fittings. | NOH DRAN HOSE PVC pice ftings | DH-14<br>DHQ-14<br>DH-16<br>DHQ-16 | Material:<br>Acrylate<br>Color: Clear |
|                              | NDH-1416S           |                                                                                           |                               |                                    | Material: PVC<br>Color: Ivory         |
| Saddle                       | DS-14-I             | Ciusa dusia haas                                                                          |                               | DH-14<br>DHQ-14                    | Material :PP<br>Color: Ivory          |
|                              | DS-16-I             | Fixes drain hose.                                                                         |                               | DH-16<br>DHQ-16                    |                                       |
| Bug Stopper                  | DC-1416             | Prevent bugs from coming to inside rooms.                                                 |                               | DH-14<br>DHQ-14<br>DH-16<br>DHQ-16 | Material :PP<br>Color: Ivory          |