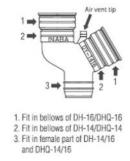

#### Vented Drain Wye (DY)

• Securely insert Drain hose into DY all the way so that they are securely engaged, and fix them with adhesive tape or else so they do not come off.

- If air is accumulated in Drain hose and cannot be drained correctly, cut the air vent tip.
- · Take weatherproof measures such as wrapping tape.