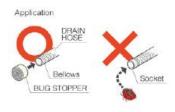

## <NOTE>

• Drain Hose (DH)

Take weatherproof measures such as covering by lineset cover SLIMDUCT or applying UV Tape, UVT.

- Insulation for Drain Hose (PMD)
  - · Drain hose shall be inserted into PMD first because PMD doesn't have slits.
  - · Secure the connection with drain hose of AC unit by adhesive tape, etc.
- Drain hose Coupler (DHJ)
  - Securely insert Drain hose into DHJ all the way so that they are securely engaged, and fix them with adhesive tape or else so they do not come off.
  - Take weatherproof measures such as wrapping tape.
- Bug Stopper (DC)
  - · Mount DC in the bellows of Drain hose.
  - · Clean Drain hose regularly to prevent being clogging.